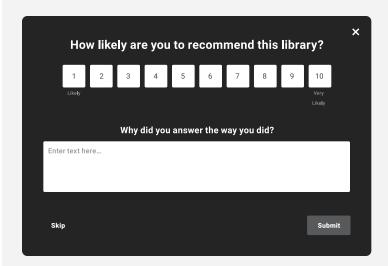

Surveys & Polls
Collect valuable insights and feedback from users through Vega Guide polls and surveys. Results are available within Vega Guide, without the need to link to external survey providers.

VEGA GUIDE FOR DISCOVER ALLOWS LIBRARIES TO EASILY SURVEY OR POLL THEIR USERS FOR FEEDBACK WITH AN INTERACTIVE DISPLAY DIRECTLY ON VEGA DISCOVER WITHOUT THE NEED TO LINK OUT TO AN EXTERNAL SURVEY SOURCE.