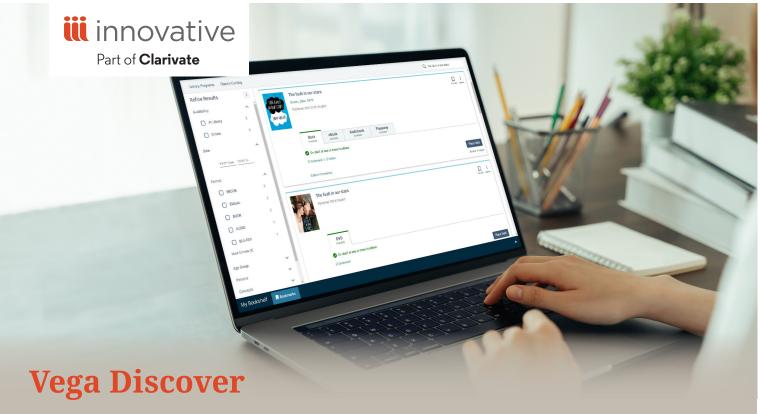

#### PATRON ENGAGEMENT AND DISCOVERY FOR PUBLIC LIBRARIES

Vega Discover provides the modern experience patrons expect, using a simple, intuitive interface and linked data to create an immersive library experience that drives interest and exploration while advancing your library's role in the community. Vega Discover creates an engaging library experience and encourages further exploration through enhanced discovery tools.

# What you get

Vega Discover is a full-featured discovery tool designed for public libraries with input from public libraries. Vega Discover includes:

## Interconnected Search Results

Modern technology that reflects popular search platforms and delivers more relevant search results that make linked data connections across resources, contributors, and topics.

# **Roll-Ups**

Eliminate endless scrolling by combining formats and editions into a single search result with one smart "hold" or "check-out" button, simplifying workflows and offering at-a-glance availability.